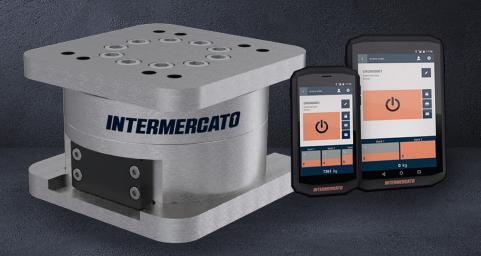

## Compact RC 5 crane scale

## INTERMERCATO Compact RC 5

Cargo cranes Recycling cranes Grapple loaders

The system is legal for trade and certified according to MID for hanging load in motion.

## **KEY FEATURES**

- Measuring range: 5000 kg
- · Perfect for recycling jobs, like container discharging
- Robust construction for mounting on clamshell buckets and polyp grabs
- Mounted between grab and rotator
- New ultra compact design
- No moving parts for high durability and minimal maintenance
- Integrated motion control

- Easy installation. Delivered pre-calibrated
- High resolution load cell. Several strain gauges for unmatched accuracy
- Wireless
- Rechargeable high capacity battery (350 crane hours between charging)
- Long range radio 50 m
- Legal for trade. Patented
- User interface: Flexible Android app comes preinstalled in a rugged IP 68 Android smartphone or tablet. A more simple app only for overload control is also available