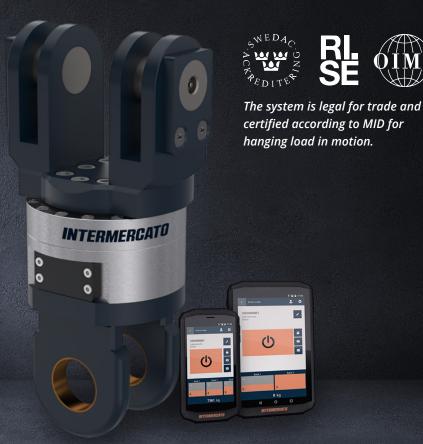

## INTERMERCATO Compact FR 5

Timber trucks Forwarders Recycling cranes Cargo cranes

## **KEY FEATURES**

- Measuring range: 5000 kg
- Extremely low built design
- No moving parts for high durability and minimal maintenance
- Modular by design. IWS Compact FR 5 can easily be adapted to fit any crane and any rotator
- Easy installation. Delivered pre-calibrated
- Integrated motion control

- High resolution load cell. Several strain gauges for unmatched accuracy
- Wireless
- Rechargeable high capacity battery (350 crane hours between charging)
- Long range radio 50 m
- Legal for trade. Patented
- User interface: Flexible Android app comes preinstalled in a rugged IP 68 Android smartphone or tablet. A more simple app only for overload control is also available