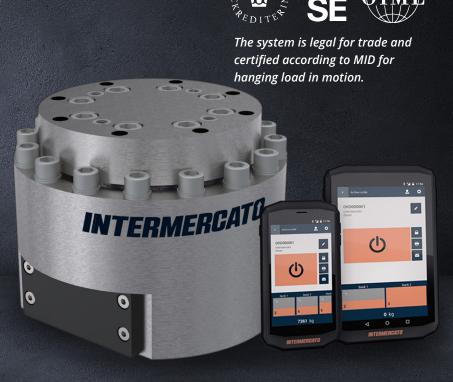

## Compact FR 10 crane scale

## INTERMERCATO Compact FR 10

Small material handlers up to 22 t, such as Sennebogen 817/818, Liebherr H18/LH22, Fuchs 310/320. Log loaders of 20-30 tm Very large cargo cranes

## **KEY FEATURES**

- Measuring range: 10 000 kg
- Extremely low built design
- No moving parts for high durability and minimal maintenance
- Modular by design. Can easily be adapted to fit any crane and any rotator
- Easy installation. Delivered pre-calibrated
- Integrated motion control

- High resolution load cell. Several strain gauges for unmatched accuracy
- Wireless
- Rechargeable high capacity battery (1000 crane hours between charging)
- Long range radio 50 m
- · Legal for trade. Patented
- User interface: Flexible Android app comes preinstalled in a rugged IP 68 Android smartphone or tablet. A more simple app only for overload control is also available