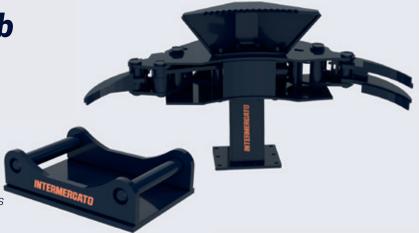

#### TC Collector

The TC Collector makes your tree shear an even more effecient tool. Bolt-on.

#### Excavator attachment

Accessorize your tree shear with an excavator attachment. We have suitable attachments for all types of excavators. We can also deliver all our grabs and clamshell buckets complete with hose kit!