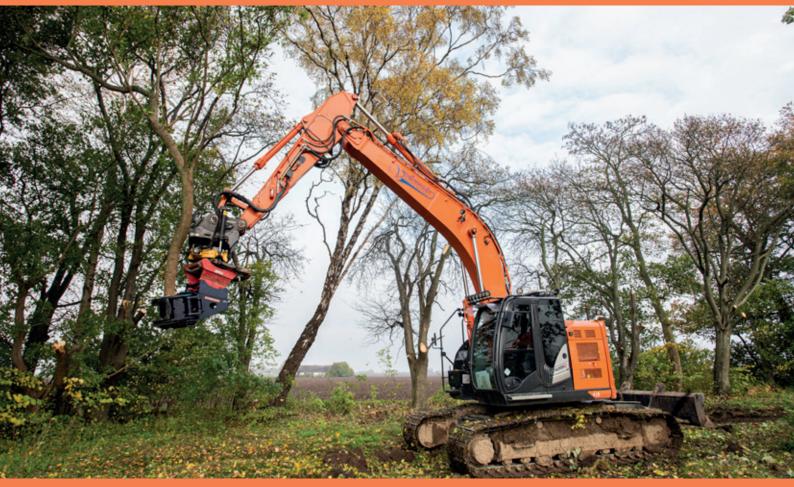

# Tree shears TC for excavator

### One of our most popular and well established attachments

The Intermercato TC E tree shear is suitable for tough jobs through its oversized construction.

The cutting angle of the knife has been carefully tested to perfection.