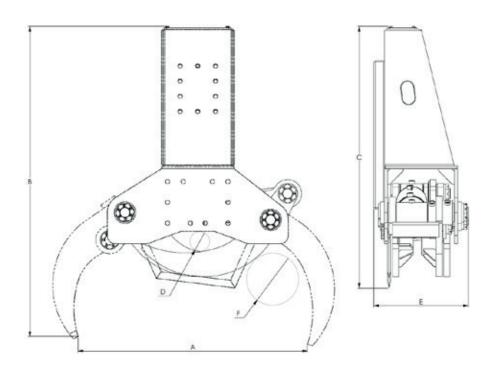

#### www.intermercato.com

|   | TC<br>210 E | TC<br>210 E/250 |
|---|-------------|-----------------|
| A | 937         | 937             |
| В | 1344        | 1344            |
| C | 1138        | 1138            |
| D | 75          | 75              |
| E | 360         | 360             |
| F | 210         | 250             |