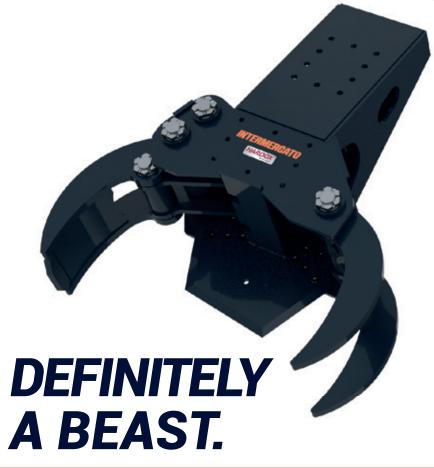

# Tree shears T-Cut for excavator

One of our most popular and well established attachments

The Intermercato T-Cut tree shear is suitable for tough jobs through its oversized construction.

The cutting angle of the knife has been carefully tested to perfection.

#### **KEY FEATURES**

- Completely made of Hardox®
- For excavator attachments and tilt rotator
- 4-claw, cuts from both angles
- Cylinder with double piston rod seals for high pressures
- Double guide bars
- BWG-bushings with special alloy for extra durability