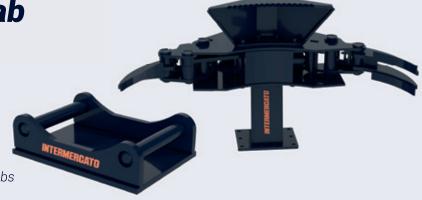

## Accessorize your grab

### **TC Collector**

The TC Collector makes your tree shear an even more effecient tool. Bolt-on.

### **Excavator attachment**

Accessorize your tree shear with an excavator attachment. We have suitable attachments for all types of excavators. We can also deliver all our grabs and clamshell buckets complete with hose kit!