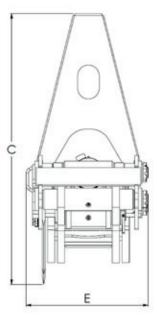

### www.intermercato.com

|   | T-Cut<br>18 | T-Cut<br>25 | T-Cut<br>30 | T-Cut<br>40 |  |  |
|---|-------------|-------------|-------------|-------------|--|--|
| A | 660         | 892         | 1052        | 1375        |  |  |
| В | 1017        | 1303        | 1522        | 1790        |  |  |
| C | 858         | 1103        | 1285        | 1492        |  |  |
| D | 40          | 80          | 80          | 100         |  |  |
| E | 410         | 505         | 557         | 706         |  |  |
| F | 180         | 250         | 300         | 400         |  |  |