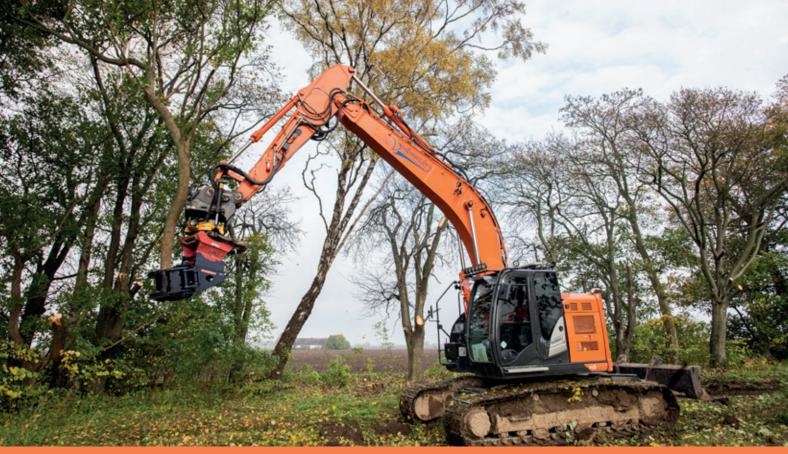

# Tree shears T-Cut for excavator

One of our most popular and well established attachments

The Intermercato T-Cut tree shear is suitable for tough jobs through its oversized construction.

The cutting angle of the knife has been carefully tested to perfection.

### **Excavator attachment**

Accessorize your tree shear with an excavator attachment. We have suitable attachments for all types of excavators. We can also deliver all our grabs and clamshell buckets complete with hose kit!