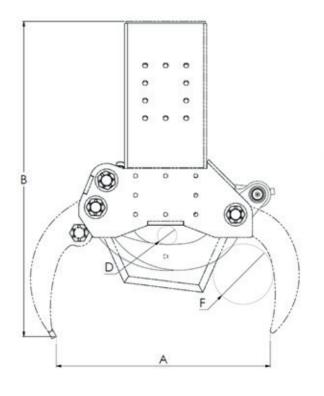

### www.intermercato.com

|   | T-Cut<br>18 | T-Cut<br>25 | T-Cut<br>30 | T-Cut<br>40 |  |  |
|---|-------------|-------------|-------------|-------------|--|--|
| A | 660         | 892         | 1052        | 1375        |  |  |
| В | 1017        | 1303        | 1522        | 1790        |  |  |
| C | 858         | 1103        | 1285        | 1492        |  |  |
| D | 40          | 80          | 80          | 100         |  |  |
| E | 410         | 505         | 557         | 706         |  |  |
| F | 180         | 250         | 300         | 400         |  |  |