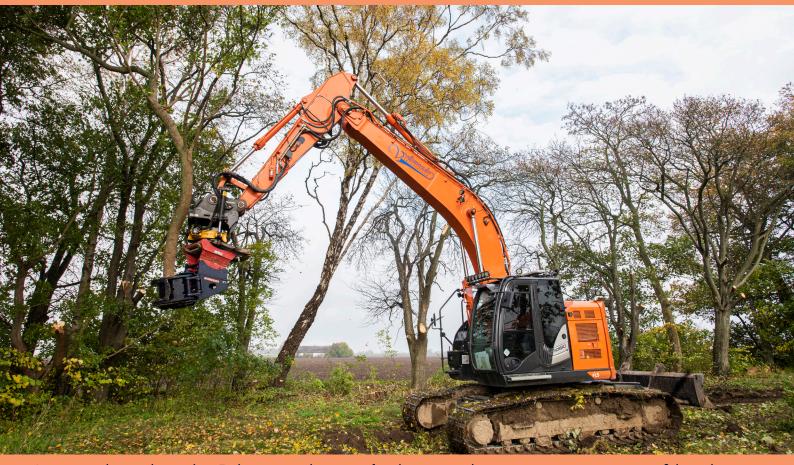

### Excavator attachment

Accessorize your tree shear with an excavator attachment. We have suitable attachments for all types of excavators. We can also deliver all our grabs and clamshell buckets complete with hose kit!