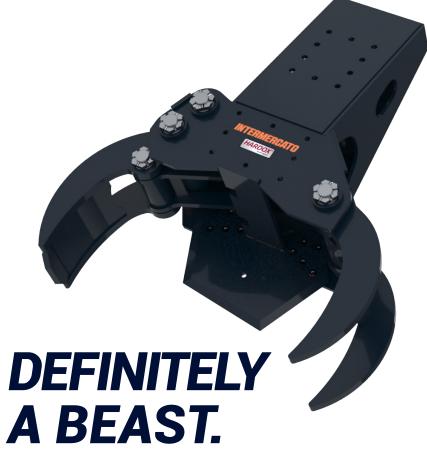

# Tree shears T-Cut for excavator

One of our most popular and well established attachments

The Intermercato T-Cut tree shear is suitable for tough jobs through its oversized construction.

The cutting angle of the knife has been carefully tested to perfection.

#### **KEY FEATURES**

- Completely made of Hardox®
- For excavator attachments and tilt rotator
- 4-claw, cuts from both angles
- Cylinder with double piston rod seals for high pressures
- Double guide bars
- BWG-bushings with special alloy for extra durability