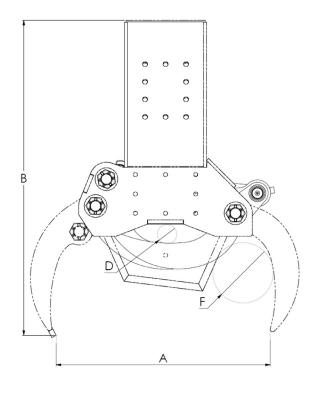

### www.intermercato.com

|   | T-Cut<br>18 | T-Cut<br>25 | T-Cut<br>30 | T-Cut<br>40 |
|---|-------------|-------------|-------------|-------------|
| A | 660         | 892         | 1052        | 1375        |
| В | 1017        | 1303        | 1522        | 1790        |
| C | 858         | 1103        | 1285        | 1492        |
| D | 40          | 80          | 80          | 100         |
| E | 410         | 505         | 557         | 706         |
| F | 180         | 250         | 300         | 400         |