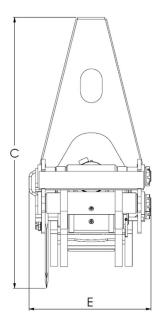

### www.intermercato.com

|   | T-Cut<br>18 | T-Cut<br>25 | T-Cut<br>30 | T-Cut<br>40 |
|---|-------------|-------------|-------------|-------------|
| A | 660         | 892         | 1052        | 1375        |
| В | 1017        | 1303        | 1522        | 1790        |
| C | 858         | 1103        | 1285        | 1492        |
| D | 40          | 80          | 80          | 100         |
| E | 410         | 505         | 557         | 706         |
| F | 180         | 250         | 300         | 400         |