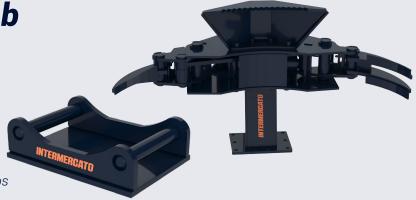

# Accessorize your grab

## **TC Collector**

The TC Collector makes your tree shear an even more effecient tool. Bolt-on.

### Excavator attachment

Accessorize your tree shear with an excavator attachment. We have suitable attachments for all types of excavators. We can also deliver all our grabs and clamshell buckets complete with hose kit!