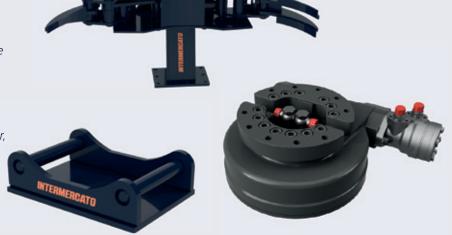

## **TC Collector**

The TC Collector makes your tree shear an even more effecient tool. Bolt-on.

### Rotator and excavator attachment

Accessorize your tree shear with a rigid mount rotator, worm drive or excavator attachment.

We can also deliver all our grabs and clamshell buckets complete with hose kit!