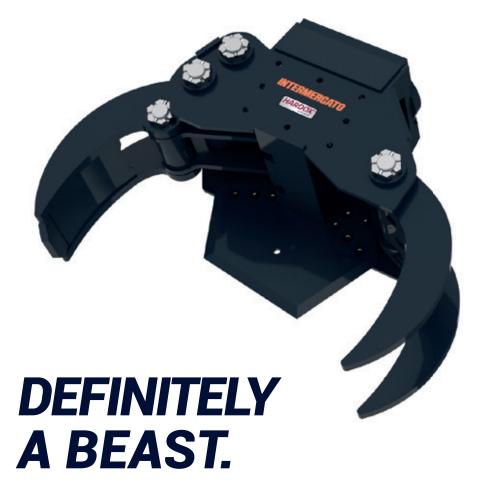

# Tree shears T-Cut for rotator

# One of our most popular and well established attachments

The Intermercato T-Cut R tree shear is suitable for tough jobs through its oversized construction.

The cutting angle of the knife has been carefully tested to perfection.

#### **KEY FEATURES**

- Completely made of Hardox®
- For rigid mounted rotators usually worm drive
- · 4-claw, cuts from both angles
- Cylinder with double piston rod seals for high pressures
- Double guide bars
- BWG-bushings with special alloy for extra durability