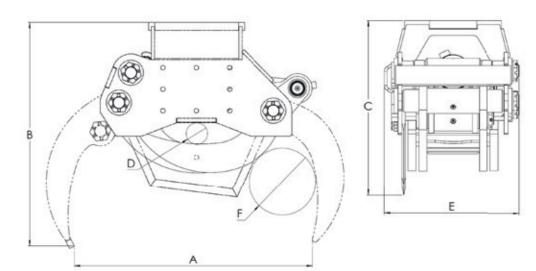

www.intermercato.com

|   | T-Cut<br>18 R | T-Cut<br>25 R | T-Cut<br>30 R |
|---|---------------|---------------|---------------|
| A | 660           | 892           | 1052          |
| В | 652           | 828           | 1001          |
| C | 493           | 628           | 763           |
| D | 40            | 80            | 80            |
| E | 410           | 505           | 557           |
| F | 160           | 250           | 300           |