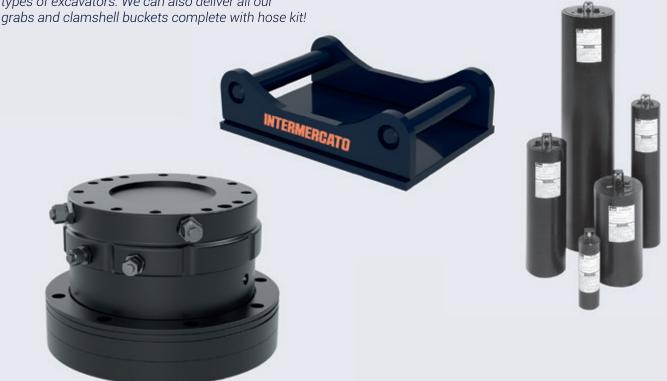

## Accessorize your grab

### **Excavator attachment and rotator**

Accessorize your grab with an excavator attachment! We have suitable attachments for all types of excavators. We can also deliver all our grabs and clamshell buckets complete with hose.

### **Accumulator**

Can also be equipped with accumulator from Parker.

Intermercato is not only grapples - Explore our complete range of products on www.intermercato.com, or contact our proficient sales team.