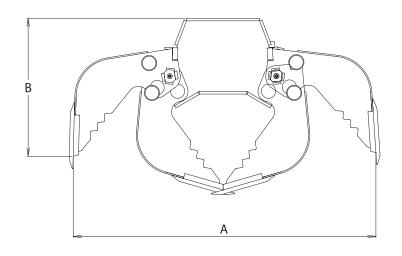

### www.intermercato.com

|   | 16 05 MP | 16 15 MP | 16 18 MP | 16 20 MP |
|---|----------|----------|----------|----------|
| A | 904      | 1160     | 1418     | 1560     |
| В | 457      | 600      | 686      | 802      |
| C | 500      | 698      | 772      | 925      |
| Ε | 300      | 392      | 476      | 532      |