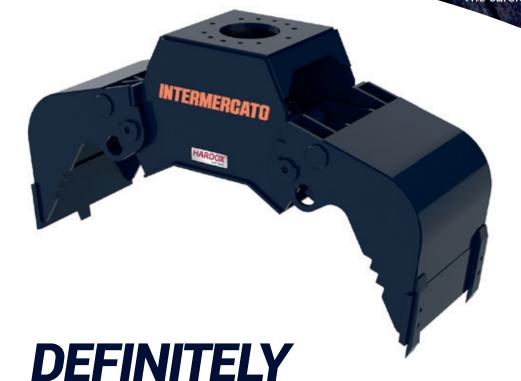

# Multi grabs TG MP

**Sorting, digging, tearing - a true multi tool!** Extremely robust multigrab that combines the characteristics

of a demolition/sorting grab and a clamshell bucket. The carefully tested geometry and oversized

cylinder gives a grab with outstanding gripping force.

A BEAST.

#### **KEY FEATURES**

- Completely made of Hardox®
- Very strong body
- Reversible teeth and welded cutting edges
- Check valve as standard
- BWG bushings with special alloy for extra durablitiy
- Oversized cylinder with double piston rod seals for high pressure