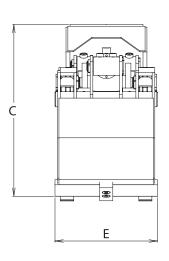

### www.intermercato.com

|   | 16 05 MP | 16 15 MP | 16 18 MP | 16 20 MP |
|---|----------|----------|----------|----------|
| A | 904      | 1160     | 1418     | 1560     |
| В | 457      | 600      | 686      | 802      |
| C | 500      | 698      | 772      | 925      |
| Ε | 300      | 392      | 476      | 532      |