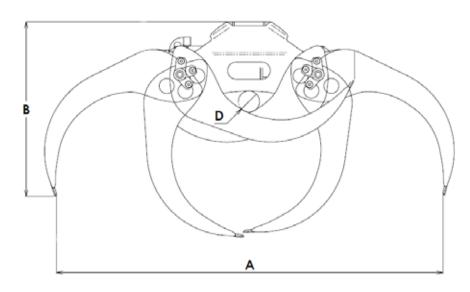

|   | TG 28<br>Ultra | TG 35<br>Ultra | TG 40<br>Ultra | TG 47<br>Ultra |
|---|----------------|----------------|----------------|----------------|
| A | 1550           | 1830           | 1920           | 2027           |
| В | 795            | 827            | 835            | 905            |
| С | 553            | 570            | 630            | 670            |
| D | 110            | 100            | 125            | 145            |
| E | 436            | 414            | 519            | 519            |