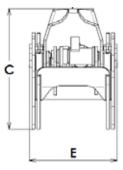

|   | TG 28<br>Ultra | TG 35<br>Ultra | TG 40<br>Ultra | TG 47<br>Ultra |
|---|----------------|----------------|----------------|----------------|
| A | 1550           | 1830           | 1920           | 2027           |
| В | 795            | 827            | 835            | 905            |
| С | 553            | 570            | 630            | 670            |
| D | 110            | 100            | 125            | 145            |
| E | 436            | 414            | 519            | 519            |