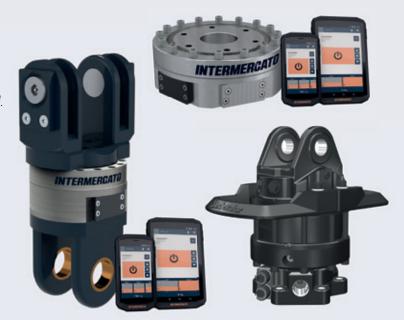

# Accessorize your grab

#### Rotator and other accessories

Accessorize your grab with rotator and link. We can also deliver all our grabs and clamshell buckets complete with hose kit!

High performance lift and load attachments for Forestry, Transport, Construction and Recycling.