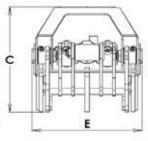

### www.intermercato.com

|   | TG 28<br>SR3 | TG 28<br>SR4 | TG 35<br>SR4 | TG 42<br>SR4 |
|---|--------------|--------------|--------------|--------------|
| A | 1500         | 1500         | 1890         | 1895         |
| В | 730          | 735          | 763          | 912          |
| C | 582          | 565          | 594          | 677          |
| D | 100          | 95           | 65           | 100          |
| Ε | 508          | 508          | 522          | 533          |