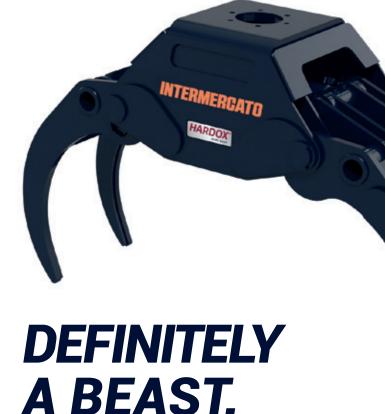

# 1 B Forest residue grabs

TG SR

Forest residue grab, ideal for feeding chippers

Available with 3 or 4 claws and is used for all sorts of wood waste. Suitable for rigid mounting on excavator.

#### **KEY FEATURES**

- Made of Hardox®
- Extra reinforced body for rigid mounting
- Homogeneus guide bars made of Hardox®
- Optimal roll-in roll-out properties
- Cylinder with double piston rod seals for high pressure