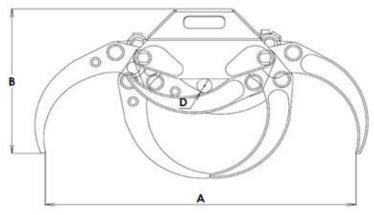

### www.intermercato.com

|   | TG 28<br>SR3 | TG 28<br>SR4 | TG 35<br>SR4 | TG 42<br>SR4 |
|---|--------------|--------------|--------------|--------------|
| A | 1500         | 1500         | 1890         | 1895         |
| В | 730          | 735          | 763          | 912          |
| C | 582          | 565          | 594          | 677          |
| D | 100          | 95           | 65           | 100          |
| Ε | 508          | 508          | 522          | 533          |