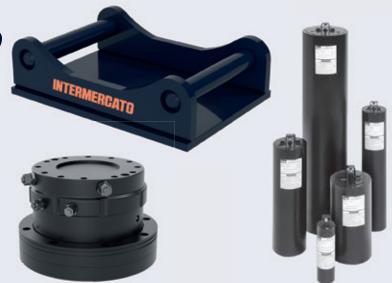

#### **Excavator attachment and rotator**

Accessorize your grab with an excavator attachment! We have suitable attachments for all types of excavators. We can also deliver all our grabs and clamshell buckets complete with hose kit!

#### Accumulator and check valve

Can also be equipped with accumulator from Parker.

High performance lift and load attachments for Forestry, Transport, Construction and Recycling.