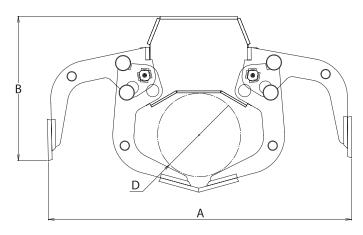

#### www.intermercato.com

|   | TG<br>15 DG | TG<br>18 DG | TG<br>20 DG | TG<br>20 DGW | TG<br>25 DGL | TG<br>25 DG | TG<br>30 DG |
|---|-------------|-------------|-------------|--------------|--------------|-------------|-------------|
| A | 1154        | 1430        | 1556        | 1556         | 1936         | 1936        | 2347        |
| В | 535         | 632         | 737         | 737          | 893          | 893         | 1057        |
| C | 661         | 745         | 897         | 897          | 1095         | 1095        | 1297        |
| D | 315         | 370         | 430         | 430          | 530          | 530         | 650         |
| Ε | 390         | 532         | 532         | 700          | 800          | 800         | 1000        |