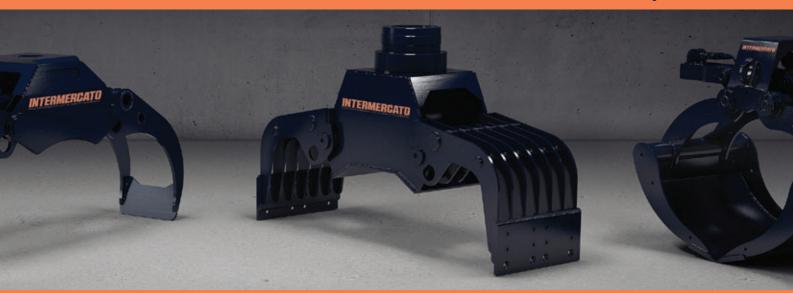

#### **LOTS of steel!**

Intermercato's heavy duty TG DG is an incredibly robust demolition grab, designed with many laths and lots of steel. This, in combination with a carefully tested geometry and oversized cylinder makes it almost indestructable.

#### **KEY FEATURES**

- Completely made of Hardox®
- Torsionally rigid thanks to many steel laths
- Reversible cutting edges
- · Check valve as standard
- BWG bushings with special alloy for extra durablitiy
- Oversized cylinder with double piston rod seals for high pressure