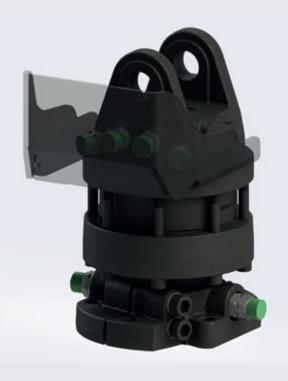

### Accessorize your grab

### Rotator and other accessories

Accessorize your TCB with rotator, link and teeth. We can also deliver all our grabs and clamshell buckets complete with hose kit!