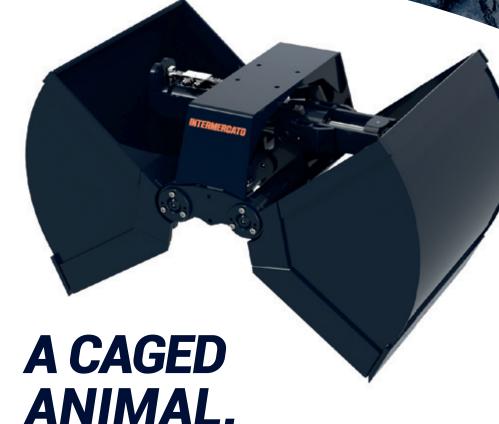

## FATT ® Clamshell buckets

**TCB** 

Clamshell bucket for digging, loading and unloading Very strong clamshell bucket for tough jobs using a cargo crane.

It's so robust that it can also be used for digging. Available in many sizes, also in a low-weight range for lighter applications.

### **KEY FEATURES**

- Welded cutting edges made of Hardox®
- Torsionally rigid
- Welded lifting hooks
- Check valve as standard
- Double guide bars
- Powerful cylinder with double piston rod seals for high pressure