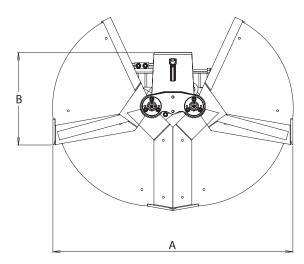

www.intermercato.com

|   | TCB<br>420L | TCB<br>500L | TCB<br>650L | TCB<br>800L | TCB<br>500 | TCB<br>650 | TCB<br>800 | TCB<br>1000 |
|---|-------------|-------------|-------------|-------------|------------|------------|------------|-------------|
| A | 1340        | 1340        | 1340        | 1340        | 1340       | 1340       | 1340       | 1340        |
| В | 957         | 957         | 957         | 957         | 957        | 957        | 957        | 957         |
| C | 1398        | 1398        | 1398        | 1398        | 1398       | 1398       | 1398       | 1398        |
| Ε | 420         | 500         | 650         | 800         | 500        | 650        | 800        | 1000        |