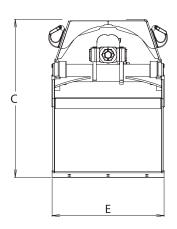

www.intermercato.com

|   | TCB<br>420L | TCB<br>500L | TCB<br>650L | TCB<br>800L | TCB<br>500 | TCB<br>650 | TCB<br>800 | TCB<br>1000 |
|---|-------------|-------------|-------------|-------------|------------|------------|------------|-------------|
| A | 1340        | 1340        | 1340        | 1340        | 1340       | 1340       | 1340       | 1340        |
| В | 957         | 957         | 957         | 957         | 957        | 957        | 957        | 957         |
| C | 1398        | 1398        | 1398        | 1398        | 1398       | 1398       | 1398       | 1398        |
| Ε | 420         | 500         | 650         | 800         | 500        | 650        | 800        | 1000        |