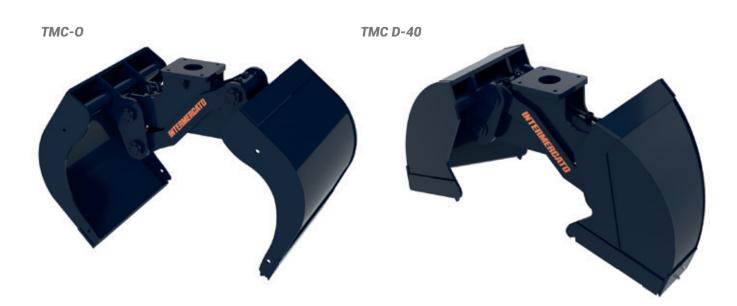

### The small clamshell bucket for big jobs!

Intermercato TMC clamshell bucket for lifting and loading loose material is, despite its low weight, very robust. TMC is low built to fit even the smallest

cranes.TMC-O is an open version and TMC-D is for digging ditches.

#### **KEY FEATURES**

- Welded cutting edges made of Hardox®
- Can be equipped with teeth
- Double guide bars
- The open version can be equipped with side plates
- TMC is available as ditching grab
- Cylinder with double piston rod seals for high pressure