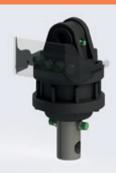

### The small clamshell bucket for big jobs!

Intermercato TMC clamshell bucket for lifting and loading loose material is, despite its low weight, very robust. TMC is low built to fit even the smallest

cranes.TMC-O is an open version and TMC-D is for digging ditches.

### Rotator and other accessories

Accessorize your TMC with teeth, rotator and link. TMC-O can be equipped with side plates. We can also deliver all our grabs and clamshell buckets complete with hose kit!