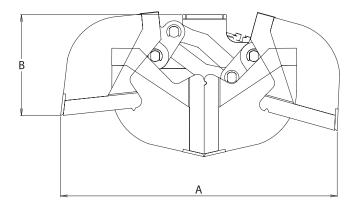

www.intermercato.com

|   | TMC<br>40 | TMC<br>50 | TMC<br>60 | TMC<br>80 | TMC-0<br>40 | TMC-0<br>50 | TMC-0<br>60 | TMC-0<br>80 |
|---|-----------|-----------|-----------|-----------|-------------|-------------|-------------|-------------|
| A | 1270      | 1270      | 1270      | 1270      | 1270        | 1270        | 1270        | 1270        |
| В | 544       | 544       | 544       | 544       | 544         | 544         | 544         | 544         |
| С | 650       | 650       | 650       | 650       | 650         | 650         | 650         | 650         |
| Ε | 435       | 535       | 635       | 835       | 435         | 535         | 635         | 835         |