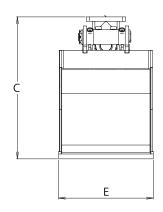

www.intermercato.com

|   | TMC<br>40 | TMC<br>50 | TMC<br>60 | TMC<br>80 | TMC-0<br>40 | TMC-0<br>50 | TMC-0<br>60 | TMC-0<br>80 |
|---|-----------|-----------|-----------|-----------|-------------|-------------|-------------|-------------|
| A | 1270      | 1270      | 1270      | 1270      | 1270        | 1270        | 1270        | 1270        |
| В | 544       | 544       | 544       | 544       | 544         | 544         | 544         | 544         |
| С | 650       | 650       | 650       | 650       | 650         | 650         | 650         | 650         |
| Ε | 435       | 535       | 635       | 835       | 435         | 535         | 635         | 835         |