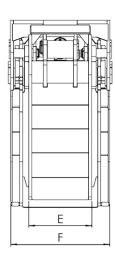

#### www.intermercato.com

|   | Log-Bite<br>500HD | Log-Bite<br>650HD | Log-Bite<br>750HD |
|---|-------------------|-------------------|-------------------|
| A | 191               | 161               | 175               |
| В | 1630              | 1864              | 2004              |
| С | 1854              | 2124              | 2292              |
| D | 1066              | 1258              | 1311              |
| E | 416               | 426               | 426               |
| F | 622               | 670               | 670               |
| G | 388               | 456               | 484               |