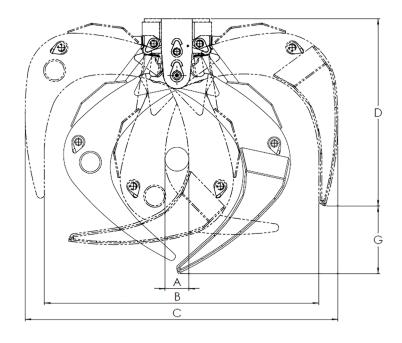

#### www.intermercato.com

|   | Log-Bite<br>500HD | Log-Bite<br>650HD | Log-Bite<br>750HD |
|---|-------------------|-------------------|-------------------|
| A | 191               | 161               | 175               |
| В | 1630              | 1864              | 2004              |
| С | 1854              | 2124              | 2292              |
| D | 1066              | 1258              | 1311              |
| E | 416               | 426               | 426               |
| F | 622               | 670               | 670               |
| G | 388               | 456               | 484               |