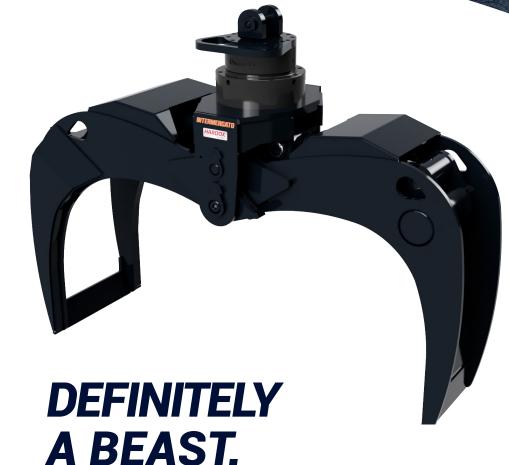

### Log grab Log-Bite HD

**The new Log-Bite HD** Combination grab for hard and versatile job.

#### **KEY FEATURES**

- Complete structure produced from Hardox® 450, Swedish high resistance steel
- Piston rod protection integrated in the claws
- Shafts made from induction hardened (50HRC) chrome molybdenum steel alloy (42CrMo4)
- High quality cylinders
- Integrated non-return valve
- Damping in open position of the claws
- Induction hardened piston rod
- Bolted cylinder head
- German origin seals
- Rotators of the new series "XR" made by world leader Indexator