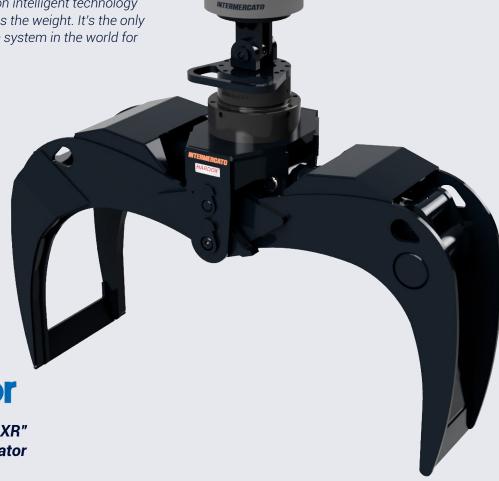

**1** Indexator

Rotators of the new series "XR" made by world leader Indexator

- High torque motor
- Vane motor the optimal technology for timber handling
- Radial and axial bearing including high resistance to negative loads
- Superior wear resistance